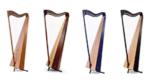

## Llanera Harp

Height: 155 cm Weight: 9 kg Range: 35 strings (nylon), E1 - F35 Woods: maple and beech for the body, cedar for the soundboard

Finishes: natural maple, cherry wood, walnut, mahogany, ebony, blue