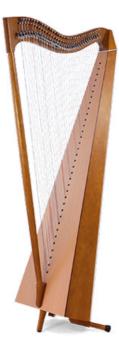

## Llanera Harp

Height: 155 cm Weight: 9 kg Range: 35 strings (nylon), E1 - F35 Woods: maple and beech for the body, cedar for the soundboard

Finishes: natural maple, cherry wood, walnut, mahogany, ebony, blue