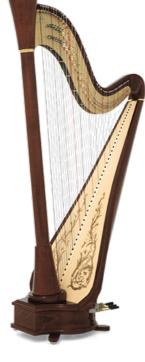

## Clio Extended

## Concert Harp

Height: 170 cm

Weight: 30 kg

Range: 44 strings, G00 (above 1st octave) - F42 (6th octave) Woods: maple, and spruce for the soundboard

Finishes: natural maple, cherry wood, walnut, mahogany, ebony Special custom finishes (price on asking)

## From inspiration, to expression

Small, light, easy to transport, and of high aesthetic and acoustic quality, the Clio is made with all the skill we have accumulated in forty years of manufacturing harps. It is an extraordinarily reliable harp, equipped with the latest mechanism for our top-range models. A perfect starting block for budding musicians, fuelling their creativity and musical vocation, the Clio is also an ideal muse for the professional harpist: for chamber music, orchestral work and smaller concerts. The extended soundboard model is particularly in demand, owing to the power and richness of its sound.