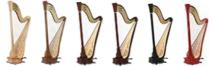

## Concert Harp

Height: 170 cm

Weight: 30 kg

Range: 44 strings, G00 (above 1st octave) - F42 (6th octave) Woods: maple, and spruce for the soundboard

Finishes: natural maple, cherry wood, walnut, mahogany, ebony Special custom finishes (price on asking)